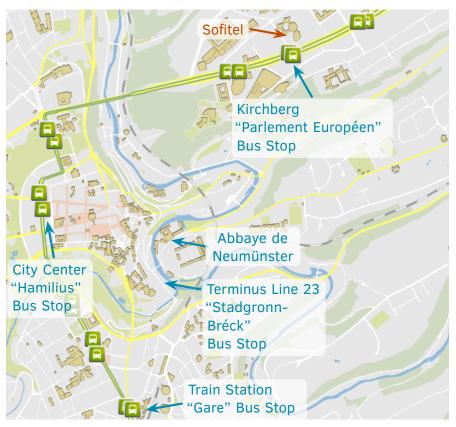

#### How to reach Sofitel

#### Available buses are:

- Bus 1, direction Kirchberg expo
- Bus 16, direction Kirchberg Airport Bus frequency: 10 minutes

Both lines can be found in "centre Hamilius", the main stop in the city center and in "Gare" the stop of the train station.

When in Kirchberg, you should get off at the stop "Parlement Européen"